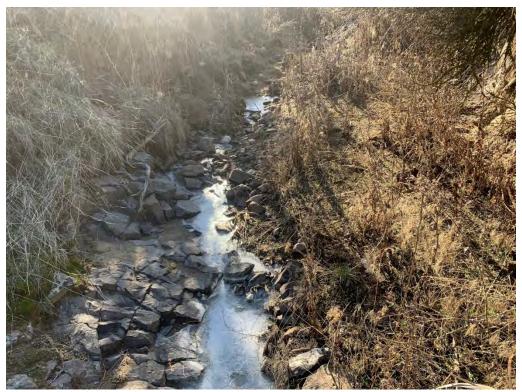

Photopoint 5. Erosional feature. EPH101.

Photopoint 6. Erosional feature. EPH102.

Photopoint 7. No beds, no banks, no stream present on NHD line.

Photopoint 8. Streambed with watermarks on rocks, and water in pools due to recent rainfall. INT01.

Photopoint 9. Streambed with watermarks on rocks, and water in pools due to recent rainfall. INT01.

Photopoint 10. Streambed with watermarks on rocks, and water in pools due to recent rainfall. INT01.

Photopoint 11. Water in pools due to recent rainfall. INT01.